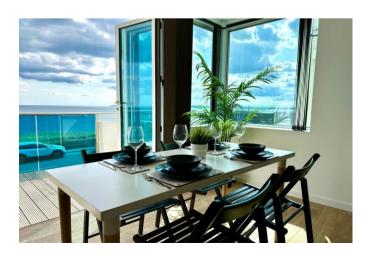

First Floor: Two bedroom, two bathroom apartment with Terrace - 1004 sqft.

Featuring stunning open-plan living accommodation with bi folding doors leading to the sun terrace to maximise the panoramic views, 22' x 21' reception room with open-plan kitchen, master bedroom with dressing room and en-suite, second bedroom with en-suite, stunning decked terrace.

Second Floor: One bedroom Apartment with Terrace - 710 sqft.

Impressive 24' x 22' open-plan living space with large glass doors to maximise the panoramic sea views. Double bedroom, bathroom, sun terrace