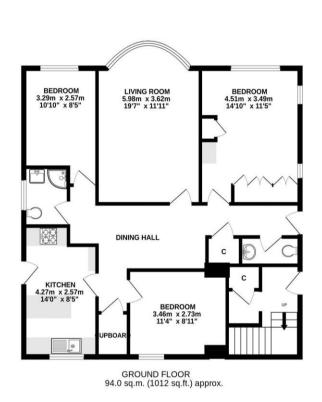

The accommodation comprises:-

Ground Floor, three bedroom apartment - 1012 sq ft

Spacious ground floor flat with 19' reception room, three double bedrooms, family bathroom plus second w/c and a modern kitchen/breakfast room.