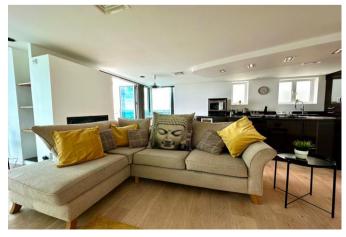

First Floor: Two bedroom, two bathroom apartment with Terrace - 1004 sqft.

Featuring stunning open-plan living accommodation with bi folding doors leading to the sun terrace to maximise the panoramic views, 22' x 21' reception room with open-plan kitchen, master bedroom with dressing room and en-suite, second bedroom with en-suite, stunning decked terrace.

Second Floor: One bedroom Apartment with Terrace - 710 sqft.

Impressive 24' x 22' open-plan living space with large glass doors to maximise the panoramic sea views. Double bedroom, bathroom, sun terrace