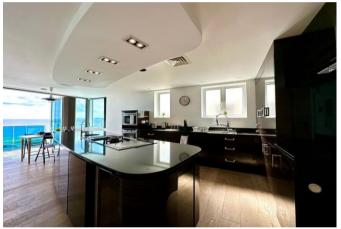

The accommodation comprises:-

Ground Floor, three bedroom apartment - 1012 sq ft

Spacious ground floor flat with 19' reception room, three double bedrooms, family bathroom plus second w/c and a modern kitchen/breakfast room.

First Floor: Two bedroom, two bathroom apartment with Terrace - 1004 sqft.

Featuring stunning open-plan living accommodation with bi folding doors leading to the sun terrace to maximise the panoramic views, 22' x 21' reception room with open-plan kitchen, master bedroom with dressing room and en-suite, second bedroom with en-suite, stunning decked terrace.