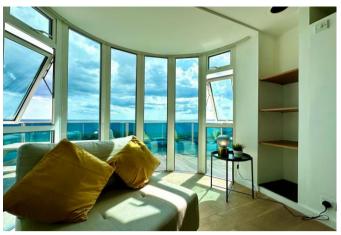

First Floor: Two bedroom, two bathroom apartment with Terrace - 1004 sqft.

Featuring stunning open-plan living accommodation with bi folding doors leading to the sun terrace to maximise the panoramic views, 22' x 21' reception room with open-plan kitchen, master bedroom with dressing room and en-suite, second bedroom with en-suite, stunning decked terrace.

Second Floor: One bedroom Apartment with Terrace - 710 sqft.

Impressive 24' x 22' open-plan living space with large glass doors to maximise the panoramic sea views. Double bedroom, bathroom, sun terrace