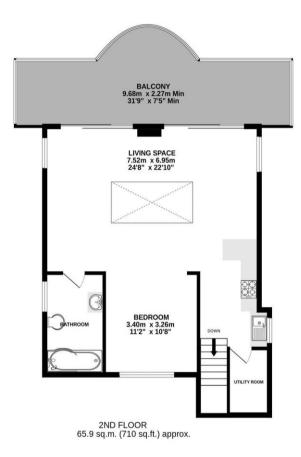

Second Floor: One bedroom Apartment with Terrace - 710 sqft.

Impressive 24' x 22' open-plan living space with large glass doors to maximise the panoramic sea views. Double bedroom, bathroom, sun terrace

93.3 sq.m. (1004 sq.ft.) approx.

TOTAL FLOOR AREA: 253.2 sq.m. (2725 sq.ft.) approx.

Whilst every attempt has been made to ensure the accuracy of the floorplan contained here, measurements of doors, windows, rooms and any other items are approximate and no responsibility is taken for any error, omission or mis-statement. This plan is for illustrative purposes only and should be used as such by any prospective purchaser. The services, systems and appliances shown have not been tested and no guarantee as to their operability or efficiency can be given.