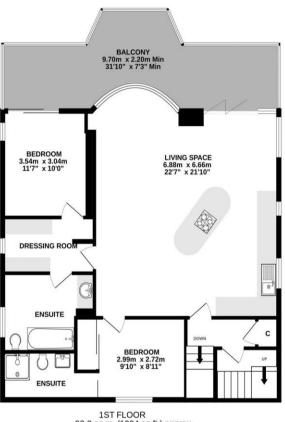

First Floor: Two bedroom, two bathroom apartment with Terrace - 1004 sqft.

Featuring stunning open-plan living accommodation with bi folding doors leading to the sun terrace to maximise the panoramic views, 22' x 21' reception room with open-plan kitchen, master bedroom with dressing room and en-suite, second bedroom with en-suite, stunning decked terrace.