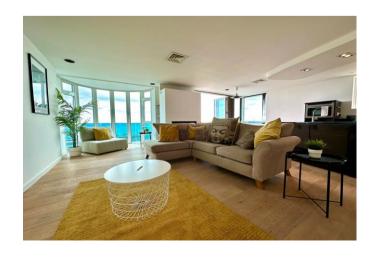

First Floor: Two bedroom, two bathroom apartment with Terrace - 1004 sqft.

Featuring stunning open-plan living accommodation with bi folding doors leading to the sun terrace to maximise the panoramic views, 22' x 21' reception room with open-plan kitchen, master bedroom with dressing room and en-suite, second bedroom with en-suite, stunning decked terrace.

Second Floor: One bedroom Apartment with Terrace - 710 sqft.

Impressive 24' x 22' open-plan living space with large glass doors to maximise the panoramic sea views. Double bedroom, bathroom, sun terrace